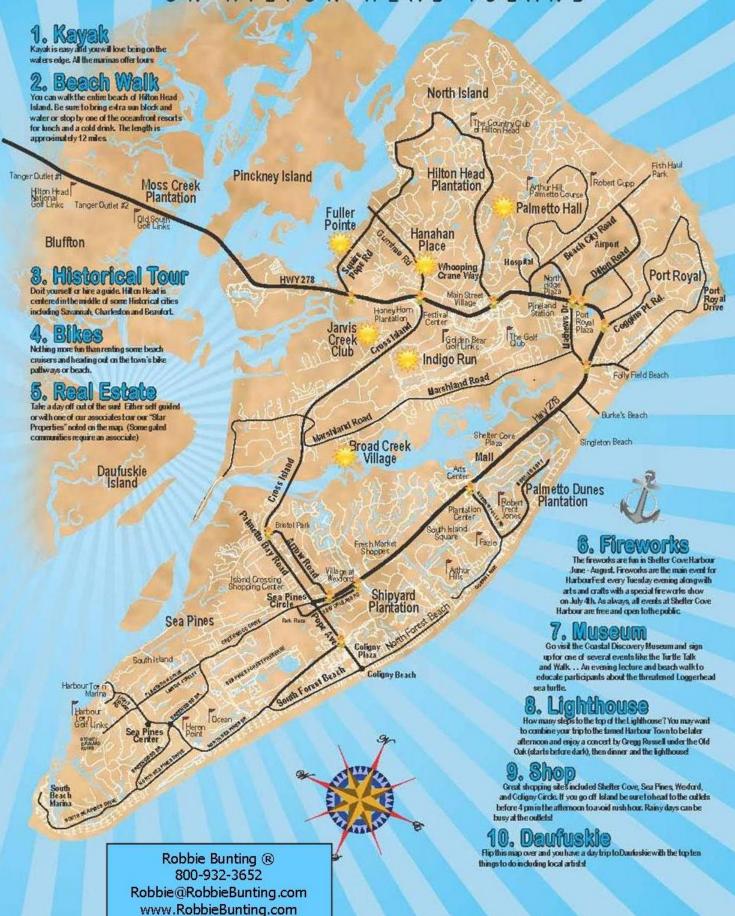

## An Islander's Double Top Secret Ideas\* ©

Kayaking ~ Outside Hilton Head 686-6996

Shelter Cove Marina or Hudson's

All kayak guides are trained Naturalist

**SECRET** \* Go on the Tuesday Night Firework Kayak Tour

Historical Tours ~ Bluffton, Beaufort, Savannah & Charleston

Sign up for a horse drawn carriage tour or we will arrange a small family guided tour with advance notice.

**SECRET** \* We will email easy directions to these historical cities.

Bikes ~ Palmetto Dunes Outfitters 785-2449

Inside Palmetto Dunes across from the General Store

Go out and explore 26 miles of bike paths from this central location

**SECRET** \* Brand New Bikes... 10% off for families

Fireworks ~ Every Tuesday Night in Shelter Cove 6:30 – 9:30

Vendors including arts and crafts before the display June 3 - Aug 26

<u>SECRET</u> \* Go to "Up the Creek Pub" off Marshland Road at Broad Creek Marina. Enjoy the fireworks & cookout from this vantage point.

Museum ~ Coastal Discovery - North Hilton Head off Hwy 278 / Cross Island 689-6767

Take a 2 ½ hour red trolley tour w/ a stop at Harbour Town!

<u>SECRET</u> \* Tuesday and Thursday Nights at 8 pm take a loggerhead tour and talk (sightings not guaranteed) reserve. 689-6767 ext. 223

**Lighthouse** ~ Harbour Town in Sea Pines

Make the most of this trip. Leave after lunch, go to Harbour Town and climb the lighthouse and play ground. On to South Beach to get a cool drink and a Salty Dog T-Shirt then dinner at Truffles in Sea Pines Center.

<u>SECRET</u> \* Keep your pass that you purchased at the gate and if you spend \$100 or more in Sea Pines, the \$5.00 is credited by that merchant

**Shop** ~ Tangar Outlet malls off Island or Unique Boutiques in the Village of Wexford, Coligny Plaza, Harbour Town, Shelter Cove or Sea Pines Center... the shopping is fantastic.

<u>SECRET</u> \* Hit the shops early and on nice days as later in the week and especially on weather days the shops and restaurants are busy.

Daufuskie Island ~ Broad Creek Marina 342-8687

Rent a golf cart and check out all the Galleries on Daufuskie

\$23.00 Round trip ferry trips per ~ 4 passenger golf-carts for \$50.00

**SECRET** \* \$3.00 off per person Coupon in Where to Go Magazine!

\* Golfers take note... we have special discounts at Old South and Old Carolina for families... call 800-932-3652