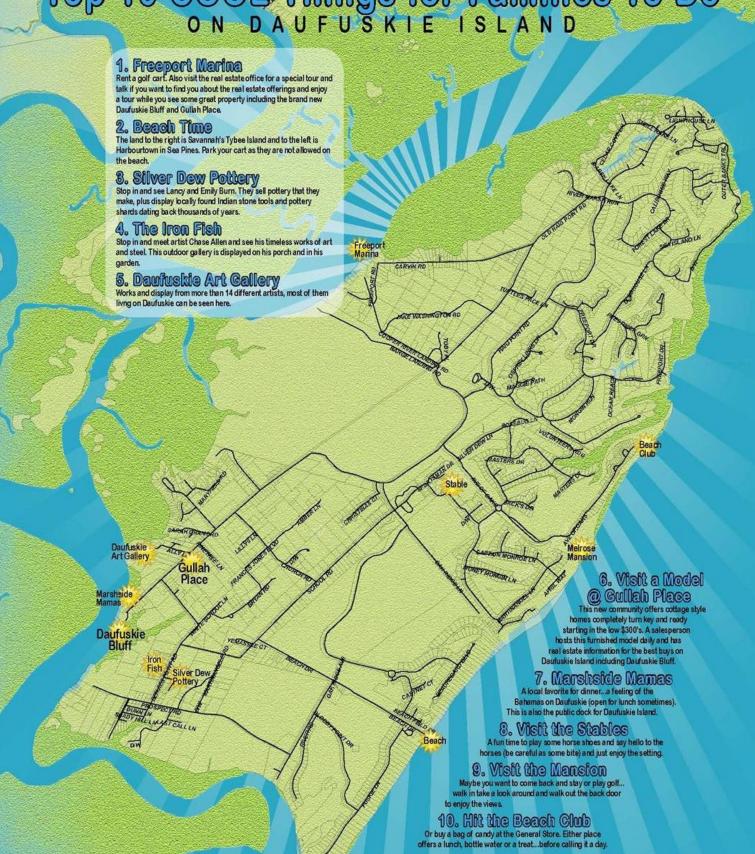

<u>SECRET</u> \* Hit the shops early and on nice days as later in the week and especially on weather days the shops and restaurants are busy.

Daufuskie Island ~ Broad Creek Marina 342-8687

Rent a golf cart and check out all the Galleries on Daufuskie

\$23.00 Round trip ferry trips per ~ 4 passenger golf-carts for \$50.00

**SECRET** \* \$3.00 off per person Coupon in Where to Go Magazine!

\* Golfers take note... we have special discounts at Old South and Old Carolina for families... call 800-932-3652