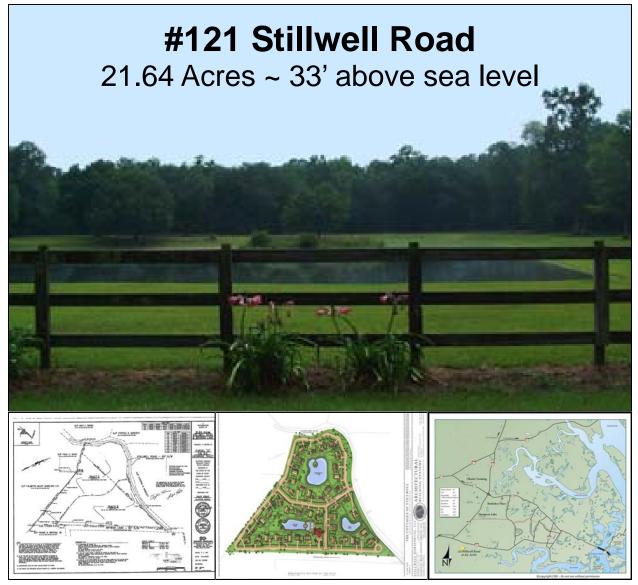

## A quiet and peaceful tradition, Natural and Beautiful. Pre-approved for 42 single family cottages or for private use, it is your choice.

**This peaceful, serene, setting offers location and tradition.** Formerly known as Stillwell Farms, the caretakers meticulously groomed the land to what it is now, natural and beautiful. The 3 stocked fishing ponds are perfectly spaced in the three corners of this triangular shaped property. This property is hedged by mature and majestic trees which provides privacy naturally.

**The community designed blends the architecture with the land.** The southern vernacular cottages offer decks and covered porches that allow outside living. Homeistes range from 1/2 acre to 1 acre. Due Diligence items are available by request and include surveys, Beaufort County Zoning and Development Approval and several other reports.

The location is the geographic center of Hilton Head Island, South Carolina and Savannah, Georgia. Located approximately 10 minutes from I-95 and 30 min-from Beaufort, 20 minutes from Savannah and Hilton Head Island.